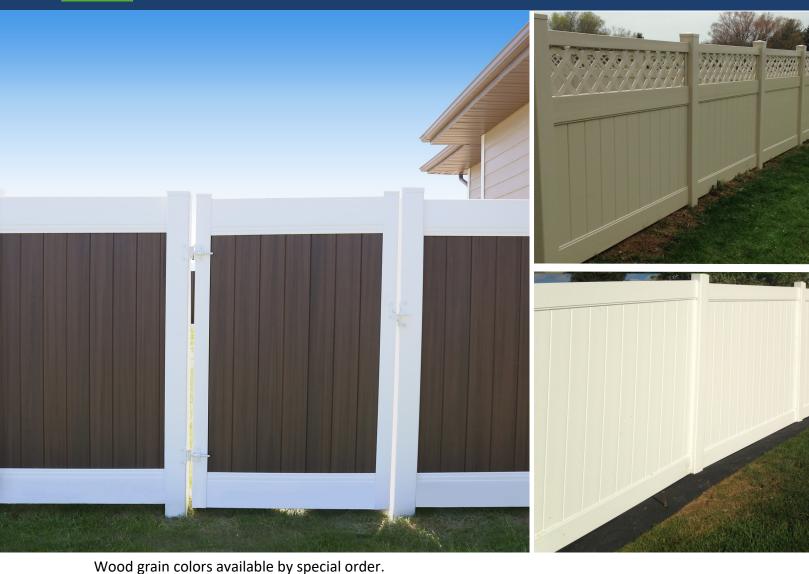

### PENN FENCING

TRANSFORM YOUR OUTDOOR WORLD

Western Pennsylvania & West Virginia Chapter

Best of houzz 2019

At Penn Fencing, we build all of our vinyl fencing (excluding Simtek) at our full service fabrication shop. In addition to our standard styles, sizes and colors, we can fabricate custom styles, customize sizes and fabricate fences with mixed and matched colors. Contact Penn Fencing today to see how we can make your ideal fence a reality.