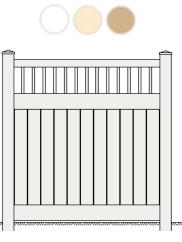

# PRIVACY FENCE

Liberty

Heights 3', 4', 5', 6', 8'

Gettysburg

Heights 5' and 6'

**New Orleans** 

Heights 5' and 6'

Yorktown

Heights 5' and 6'