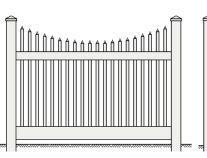

## PICKET FENCE

Hanover

Heights 3', 4', 5'

Scalloped or Flat

Spring Hill

Heights 3', 4', 5'

Scalloped or Flat

Dover

Heights 3', 4', 5'

Scalloped or Flat

Chantilly

Heights 3', 4', 5'

Scalloped or Flat