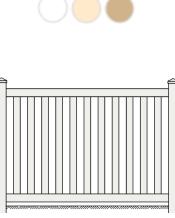

# PRIVACY FENCE

Liberty

Heights 3', 4', 5', 6', 8'

Gettysburg

Heights 5' and 6'

**New Orleans** 

Heights 5' and 6'

Yorktown

Heights 5' and 6'