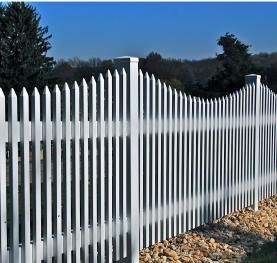

## PICKET FENCE

Hanover

Heights 3', 4', 5'

Scalloped or Flat

Spring Hill

Heights 3', 4', 5'

Scalloped or Flat

Dover

Heights 3', 4', 5'

Scalloped or Flat

Chantilly

Heights 3', 4', 5'

Scalloped or Flat