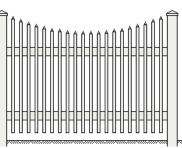

## PICKET FENCE

Hanover

Heights 3', 4', 5'

Scalloped or Flat

Spring Hill

Heights 3', 4', 5'

Scalloped or Flat

Dover

Heights 3', 4', 5'

Scalloped or Flat

Chantilly

Heights 3', 4', 5'

Scalloped or Flat