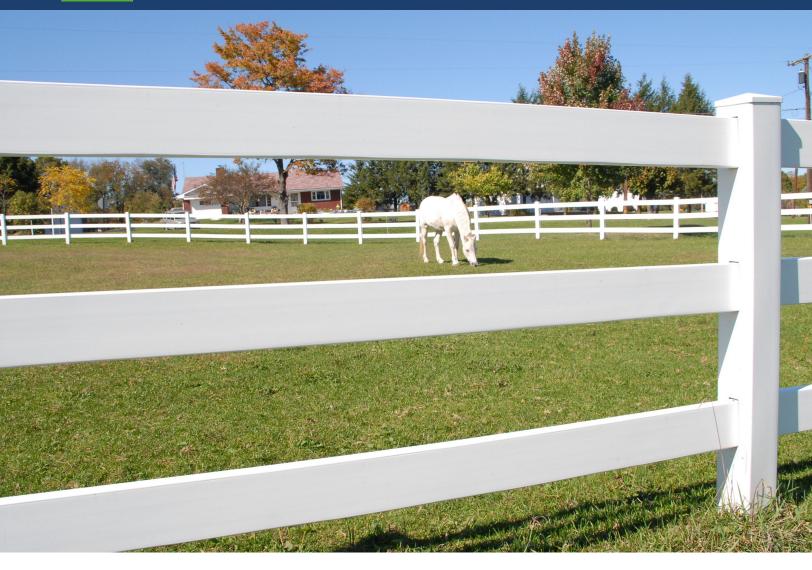

Yorktown

Heights 5' and 6'









# SIMTEK FENCE







### Allegheny 6' High

4' and 8' heights by special order

Sherwood 6' High

3', 4' and 8' heights by special order

**Brown Granite** 

Dark Brown Granite

**Gray Granite** 

STOCK COLORS Walnut Brown

Nantucket Gray









**Black Granite** 

Beige Granite

**SPECIAL ORDER COLORS** 



Black Oak



**Red Cedar** 



Gold Cedar



# SEMI-PRIVATE



Charleston

Heights 4', 5', 6'

Fort Brooke

Heights 4', 5', 6'

Fort Myers

Heights 4', 5', 6'

Tampa

Heights 3', 4', 5'











## PICKET FENCE







Hanover

Heights 3', 4', 5'

Scalloped or Flat

Spring Hill

Heights 3', 4', 5'

Scalloped or Flat

Dover

Heights 3', 4', 5'

Scalloped or Flat

Chantilly

Heights 3', 4', 5'

Scalloped or Flat



















# POST & RAIL



2 Rail 3 Rail 4 Rail Cross Buck





## **ACCESSORIES**



### Post Caps

Seamless Dome, Gothic, New England, Flat Cap and other styles available.





Fabricated to order

\*Steel frame is not standard



#### Lighting

Many cap styles available, including solar and low voltage lights.



#### Garden Jewelry

Arbors, pergolas, trellises and more.





### PENN FENCING

TRANSFORM YOUR OUTDOOR WORLD



Western Pennsylvania & West Virginia Chapter





Best of houzz 2019

At Penn Fencing, we build all of our vinyl fencing (excluding Simtek) at our full service fabrication shop. In addition to our standard styles, sizes and colors, we can fabricate custom styles, customize sizes and fabricate fences with mixed and matched colors. Contact Penn Fencing today to see how we can make your ideal