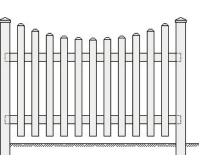

## PICKET FENCE

Hanover

Heights 3', 4', 5'

Scalloped or Flat

Spring Hill

Heights 3', 4', 5'

Scalloped or Flat

Dover

Heights 3', 4', 5'

Scalloped or Flat

Chantilly

Heights 3', 4', 5'

Scalloped or Flat