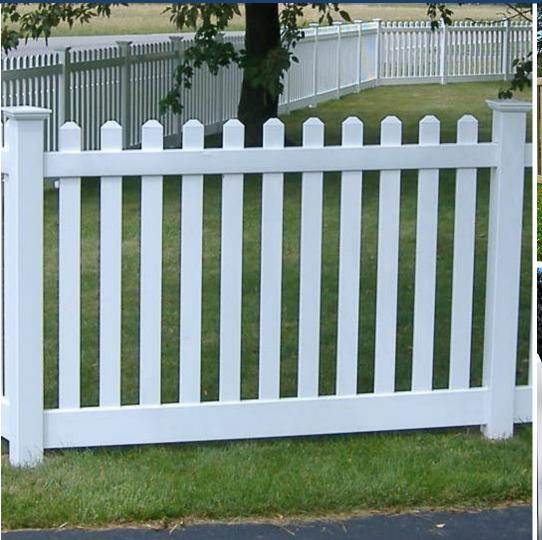

## PICKET FENCE

Hanover

Heights 3', 4', 5'

Scalloped or Flat

Spring Hill

Heights 3', 4', 5'

Scalloped or Flat

Dover

Heights 3', 4', 5'

Scalloped or Flat

Chantilly

Heights 3', 4', 5'

Scalloped or Flat