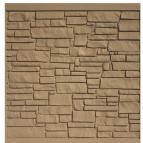

# SIMTEK FENCE

### Allegheny 6' High

4' and 8' heights by special order

Sherwood 6' High

3', 4' and 8' heights by special order

**Brown Granite** 

Dark Brown Granite

**Gray Granite** 

STOCK COLORS Walnut Brown

Nantucket Gray

**Black Granite** 

Beige Granite

**SPECIAL ORDER COLORS** 

Black Oak

**Red Cedar** 

Gold Cedar