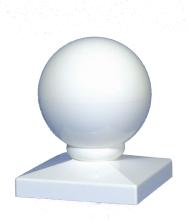

### Post Caps

Seamless Dome, Gothic, New England, Flat Cap and other styles available.

Fabricated to order

\*Steel frame is not standard