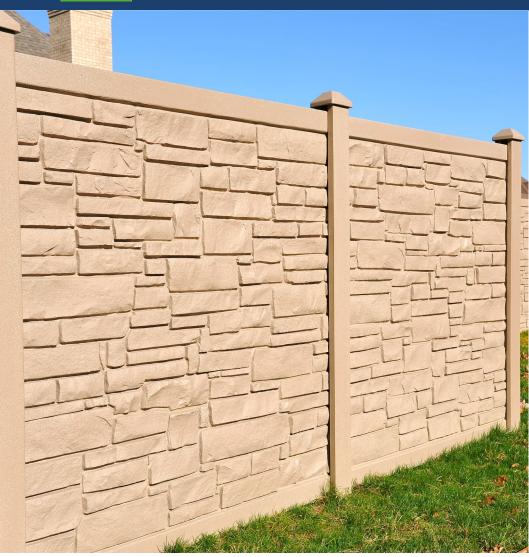

# SIMTEK FENCE

### Allegheny 6' High

4' and 8' heights by special order

Sherwood 6' High

3', 4' and 8' heights by special order

**Brown Granite** 

Dark Brown Granite

**Gray Granite** 

STOCK COLORS Walnut Brown

Nantucket Gray

**Black Granite** 

Beige Granite

**SPECIAL ORDER COLORS** 

Black Oak

**Red Cedar** 

Gold Cedar