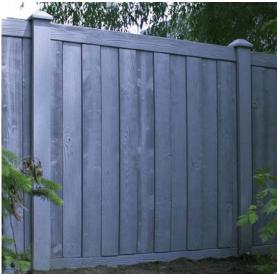

# PRIVACY FENCE

Liberty

Heights 3', 4', 5', 6', 8'

Gettysburg

Heights 5' and 6'

**New Orleans** 

Heights 5' and 6'

Yorktown

Heights 5' and 6'