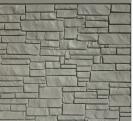

# SIMTEK FENCE

### Allegheny 6' High

4' and 8' heights by special order

Sherwood 6' High

3', 4' and 8' heights by special order

**Brown Granite** 

Dark Brown Granite

**Gray Granite** 

STOCK COLORS Walnut Brown

Nantucket Gray

**Black Granite** 

Beige Granite

**SPECIAL ORDER COLORS** 

Black Oak

**Red Cedar** 

Gold Cedar