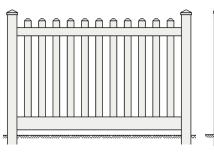

# SEMI-PRIVATE

Charleston

Heights 4', 5', 6'

Fort Brooke

Heights 4', 5', 6'

Fort Myers

Heights 4', 5', 6'

Tampa

Heights 3', 4', 5'