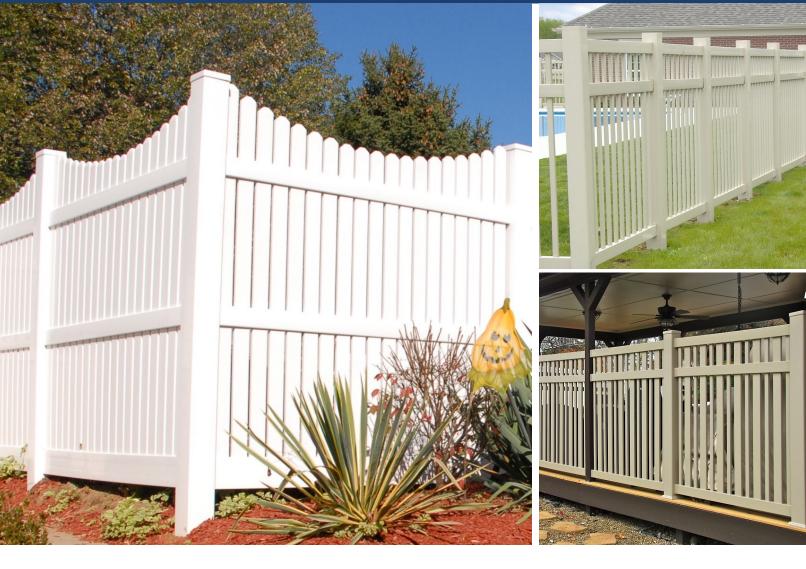

# PRIVACY FENCE

Liberty

Heights 3', 4', 5', 6', 8'

Gettysburg

Heights 5' and 6'

**New Orleans** 

Heights 5' and 6'

Yorktown

Heights 5' and 6'

# SEMI-PRIVATE

Charleston

Heights 4', 5', 6'

Fort Brooke

Heights 4', 5', 6'

Fort Myers

Heights 4', 5', 6'

Tampa

Heights 3', 4', 5'

## PICKET FENCE

Hanover

Heights 3', 4', 5'

Scalloped or Flat

Spring Hill

Heights 3', 4', 5'

Scalloped or Flat

Dover

Heights 3', 4', 5'

Scalloped or Flat

Chantilly

Heights 3', 4', 5'

Scalloped or Flat